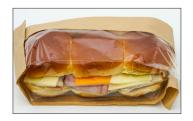

### SANDWICHES

CHICKEN SALAD CROISSANT

6.6 OZ
CHICKEN SALAD ON A BUTTERY CROISSANT

**ITEM #22550** 

HAM DIJON
7.5 OZ
TAVERN HAM AND SWISS ON A PRETZEL HOAGIE WITH
DIJON MUSTARD

**Ітем #22565** 

CLASSIC ITALIAN

10.7 OZ

HAM, SALAMI AND PROVOLONE ON A HOAGIE WITH LETTUCE,
TOMATO, ONION, AND ITALIAN DRESSING

**ITEM #22557** 

TRIO SLIDERS
8.15 OZ
HAM & CHEDDAR, SMOKED TURKEY & SWISS, CHICKEN
& PROVOLONE ON BRIOCHE WITH MUSTARD AND MAYO