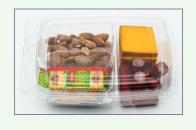

**ITEM #22555** 

ANTIPASTO

5 OZ
PEPPERONI, SALAMI, MOZZARELLA CHEESE, OLIVES, AND PEPPERS
WITH MINI TOAST

**ITEM #22838** 

SMOKEHOUSE
4.8 OZ
SMOKED BEEF SAUSAGE, SMOKED CHEDDAR, AND SMOKED
ALMONDS WITH CRACKERS