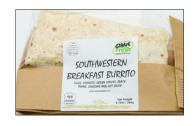

### **BREAKFAST**

BACON EGG & CHEESE BIALY
6.07 OZ
BACON, EGG AND CHEESE ON AN AGED CHEDDAR
AND ONION BIALY

**ITEM #22842** 

**8.75 OZ**EGGS, CHORIZO, GREEN CHILIES, BLACK BEANS, CHEDDAR, AND HOT SAUCE

**ITEM #22841** 