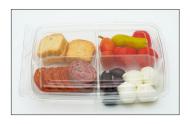

**ITEM #22555** 

ANTIPASTO

5 OZ
PEPPERONI, SALAMI, MOZZARELLA CHEESE, OLIVES, AND PEPPERS
WITH MINI TOAST

**ITEM #22838** 

SMOKEHOUSE
4.8 OZ
SMOKED BEEF SAUSAGE, SMOKED CHEDDAR, AND SMOKED
ALMONDS WITH CRACKERS