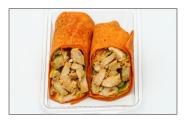

### **WRAPS**

VEGGIE HUMMUS

9.5 oz

Orzo, Quinoa, Roasted Vegetables, and Red Pepper
Hummus in a Spinach Tortilla

BUFFALO CHICKEN

9 OZ

GRILLED CHICKEN, LETTUCE, BLUE CHEESE CRUMBLES, RANCH
DRESSING, CELERY, AND HOT SAUCE IN A ROASTED RED
PEPPER TORTILLA