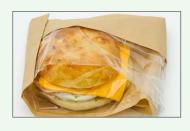

### **BREAKFAST**

BACON EGG & CHEESE BIALY
6.07 OZ
BACON, EGG AND CHEESE ON AN AGED CHEDDAR
AND ONION BIALY

**ITEM #22842** 

**8.75 OZ**EGGS, CHORIZO, GREEN CHILIES, BLACK BEANS, CHEDDAR, AND HOT SAUCE

**ITEM #22841** 