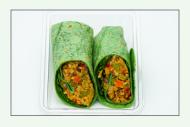

### **WRAPS**

VEGGIE HUMMUS

9.5 oz

Orzo, Quinoa, Roasted Vegetables, and Red Pepper
Hummus in a Spinach Tortilla

BUFFALO CHICKEN

9 OZ

GRILLED CHICKEN, LETTUCE, BLUE CHEESE CRUMBLES, RANCH
DRESSING, CELERY, AND HOT SAUCE IN A ROASTED RED
PEPPER TORTILLA