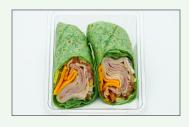

**ITEM #22569** 

**ITEM #22567** 

CLUB
10.75 OZ
OVEN ROASTED TURKEY, TAVERN HAM, BACON, AND CHEDDAR
IN A SPINACH TORTILLA

**ITEM #22552** 

TUSCAN
10.18 oz
HAM, SALAMI, PEPPERONI, AND PROVOLONE WITH LETTUCE,
TOMATO, ONION, AND BANANA PEPPERS WITH ITALIAN DRESSING
IN A ROASTED RED PEPPER TORTILLA