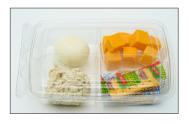

## SNACK ITEMS

PEPPERONI & CHEESE
4 OZ
PEPPERONI, CHEDDAR AND PEPPER JACK CHEESE WITH CRACKERS

**ITEM #22839** 

CHICKEN SALAD

5.9 OZ
CHICKEN SALAD WITH CHEESE, BOILED EGG, AND CRACKERS

**ITEM #22549** 

HUMMUS AMONG US
7.4 OZ
FRESH CUT CELERY, BABY CARROTS, AND PITA CHIPS WITH
ROASTED RED PEPPER HUMMUS

**ITEM #22555** 

ANTIPASTO

5 OZ
PEPPERONI, SALAMI, MOZZARELLA CHEESE, OLIVES, AND PEPPERS
WITH MINI TOAST

**ITEM #22838** 

SMOKEHOUSE
4.8 OZ
SMOKED BEEF SAUSAGE, SMOKED CHEDDAR, AND SMOKED
ALMONDS WITH CRACKERS