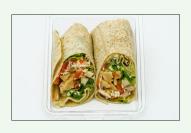

### **WRAPS**

VEGGIE HUMMUS

9.5 oz

Orzo, Quinoa, Roasted Vegetables, and Red Pepper
Hummus in a Spinach Tortilla

BUFFALO CHICKEN

9 OZ

GRILLED CHICKEN, LETTUCE, BLUE CHEESE CRUMBLES, RANCH
DRESSING, CELERY, AND HOT SAUCE IN A ROASTED RED
PEPPER TORTILLA