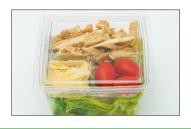

## SALADS

**GARDEN 8.5 OZ**GARDEN SALAD WITH TOMATOES, CUCUMBERS, CROUTONS, AND RANCH DRESSING

**ITEM #22556** 

CHICKEN CAESAR

9.2 OZ

GRILLED CHICKEN, ROMAINE LETTUCE, PARMESAN, AND GARLIC
CROUTONS WITH CREAMY CAESAR DRESSING