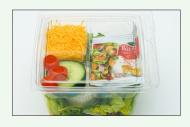

## SALADS

**GARDEN 8.5 OZ**GARDEN SALAD WITH TOMATOES, CUCUMBERS, CROUTONS, AND RANCH DRESSING

**ITEM #22556** 

CHICKEN CAESAR

9.2 OZ

GRILLED CHICKEN, ROMAINE LETTUCE, PARMESAN, AND GARLIC
CROUTONS WITH CREAMY CAESAR DRESSING