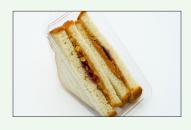

## **SANDWICHES**

PB&J CRUNCH
7.2 OZ
PEANUT BUTTER, JELLY, AND GRANOLA ON WHITE BREAD

**ITEM #22833** 

CHICKEN SALAD

6.7 OZ
CHICKEN SALAD ON WHITE BREAD

**ITEM #22545** 

**ITEM #22832** 

TUNA SALAD
7.2 OZ
HOUSE MADE TUNA SALAD WITH LEAF LETTUCE ON 9 GRAIN BREAD