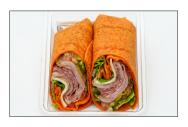

**ITEM #22569** 

**ITEM #22567** 

CLUB
10.75 OZ
OVEN ROASTED TURKEY, TAVERN HAM, BACON, AND CHEDDAR
IN A SPINACH TORTILLA

**ITEM #22552** 

TUSCAN
10.18 oz
HAM, SALAMI, PEPPERONI, AND PROVOLONE WITH LETTUCE,
TOMATO, ONION, AND BANANA PEPPERS WITH ITALIAN DRESSING
IN A ROASTED RED PEPPER TORTILLA