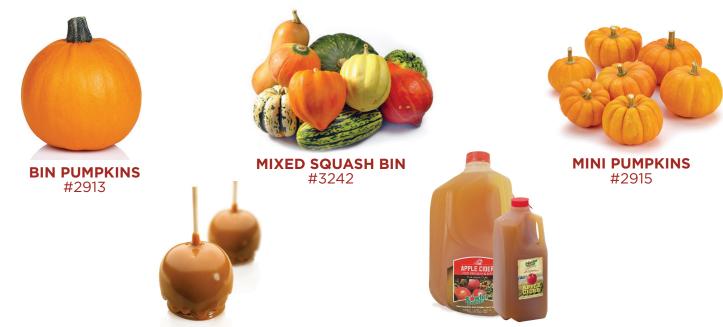

## FALL RESETS

AFFY TAPPLE PLAIN #1730 AFFY TAPPLE W/ NUTS #1731 APPLE CIDER GAL #8280 APPLE CIDER 1/2 GAL #8279

With cool, crisp weather comes fall food favorites such as apple cider and everything pumpkin. Take this opportunity to reset your department for the season and excite shoppers with new seasonal items. Put less of an emphasis on stone fruit, corn, and melon and focus on new crop citrus, squash, apple cider and more.