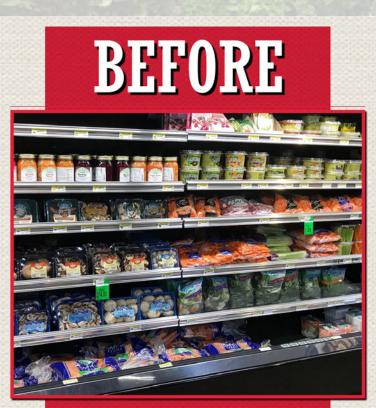

# CHECK OUT THIS MOST RECENT RESET AT CAPITOL CENTRE MARKET.

LOCATED IN MADISON, WISCONSIN

# BEFORE

**Realigning Categories** 

**Extra Room on Shelves** 

Resets offer more opportunities for your department to grow sales and basket size. Introducing your customers to new items will offer them the ability to discover new items in a fresh way.

The Indianapolis Fruit Outside Sales and Merchandising Team (WI) responsible for this produce reset at Capitol Centre Market included: **Edwin Cadena-Luevano**, **Dave Micheals**, **Marshall Olsen**, and **Corey Larson**.

**More Products on Shelves** 