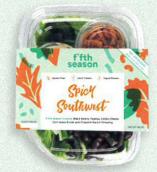

#### **Spicy Southwest**

ITEM #: 24207 UPC: 852070008123 SIZE: 5.8oz

**INGREDIENTS:** leafy greens blend, organic black beans, cojita cheese, organic pepitas, salsa corn sticks, chipotle ranch dressing

Sweet Grains ITEM #: 24205 UPC: 852070008130 SIZE: 6.6oz