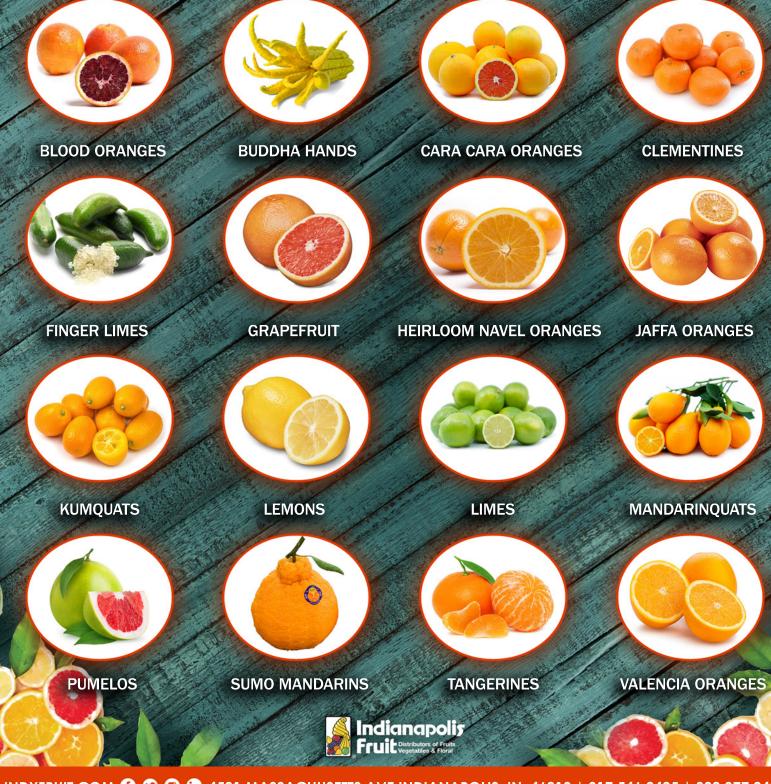

#### Q1 MERCHANDISER: JAN-MAR 2022

The citrus category can really bring a produce department to life. The engaging colors and shapes of these fragrant fruits attract shoppers' eyes all by themselves.

Many customers view citrus as a healthy snack to boost the immune system, an addition to a salad, or a perfect base for their next juice, and they're all correct! Citrus is so versatile, a fit for almost every shopper.

As with any produce category, you want to have a nice variety for your customers, but having the right mix of citrus is critical to successful sales. Sure, navel oranges, grapefruit, lemons and limes will always be at the top of the category, but make sure to consider the myriad of citrus options that come available as the season progresses. It's with these that you might be able to grow your citrus sales far beyond your expectations.

The mandarin category (clementines, satsumas, tangos and more) has experienced huge growth and popularity among consumers. These little orange gems have different flavor profiles, and some have cultivated quite the following in recent years.

# Citrus Mania

Fresh citrus from Indy Fruit is a great way to kick off the new year. Citrus fruits are tastiest and juiciest throughout the winter months. We are pleased to provide a wide assortment of citrus fruits, including blood oranges, clementines, sumo citrus, grapefruits, navel oranges, and many others. These colorful and nutritious fruits will bring a smile to your face and brighten your winter.