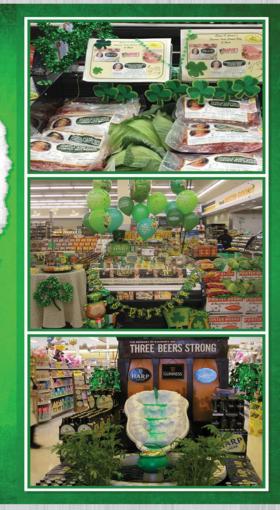

### March brings the first day of Spring and St. Patricks Day!

Get your theme on! It is St. Patrick's Day after all! Surrounding your displays and aisle end caps with festive green lights or four-leaf clovers brings attention to the display and draws customers to the products. Be sure that the products are fresh, and the lighting used in the display is bright. Include your employees in the fun! Show your St. Patrick's Day spirit through your window and in-store displays. Decorate your store for the occasion. Push items like 2# cello carrots, green cabbage, "B" size red potatoes, jumbo yellow onions, and Samrock Plants from our Floral program.

Cross-merchandise your products to increase awareness and drive sales. Combine products that are relevant to your theme. For St. Patrick's Day you can display corned beef with cabbage, potatoes, and carrots and surround them in a glass case. Pairing them together encourages customers to purchase them all at once. Taking all the guess work out gets them excited and will prompt a purchase.

Attach a shamrock to the products you want to move and include a discount. Display green cabbage in the meat department next to the brisket. Plan a "Meal Deal" special that incorporates 2# cello carrots, jumbo onions, green cabbage, and "B" size red potatoes. Coordinate with the beer department and tie-in Guiness.