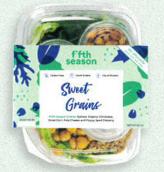

#### **Spicy Southwest**

ITEM #: 24207 UPC: 852070008123 SIZE: 5.8oz

**INGREDIENTS:** leafy greens blend, organic black beans, cojita cheese, organic pepitas, salsa corn sticks, chipotle ranch dressing

Sweet Grains ITEM #: 24205 UPC: 852070008130 SIZE: 6.6oz

INGREDIENTS: leafy greens blend, quinoa, chickpeas, dried corn, feta cheese, poppy seed dressing

Toasted Tuscan

ITEM #: 24204 UPC: 852070008192 SIZE: 5.6oz

**INGREDIENTS:** spinach, lentils, sundried tomatoes, garlic bagel chips, vinaigrette dressing