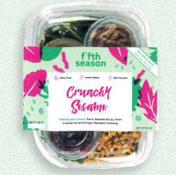

# f fth season

The craveable, sustainable alternative to sad salads. Made with local, long-lasting greens, creative crunchies and plant-based proteins, Fifth Season salads come ready-to-eat in bold flavors like Spicy Southwest, Crunchy Sesame, and more. Don't be scared to stock up-their greens are so fresh, they'll stay good in the fridge for a week.

#### **Crunchy Sesame**

ITEM #: 24206 UPC: 852070008147 SIZE: 5.9oz

**INGREDIENTS:** leafy greens blend, farro, dried cranberries, sesame sticks, sesame seeds, ginger mandarin dressing