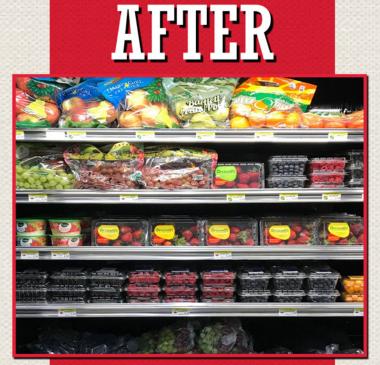

# CHECK OUT THIS MOST RECENT RESET AT CAPITOL CENTRE MARKET.

LOCATED IN MADISON, WISCONSIN

The Indianapolis Fruit Outside Sales and Merchandising Team (WI) responsible for this produce reset at Capitol Centre Market included: **Edwin Cadena-Luevano**, **Dave Micheals**, **Marshall Olsen**, and **Corey Larson**.

**More Products on Shelves** 