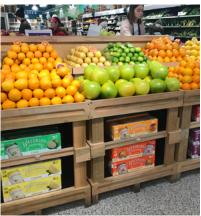

#### Q1 MERCHANDISER: JAN-MAR 2022

The citrus category can really bring a produce department to life. The engaging colors and shapes of these fragrant fruits attract shoppers' eyes all by themselves.

Many customers view citrus as a healthy snack to boost the immune system, an addition to a salad, or a perfect base for their next juice, and they're all correct! Citrus is so versatile, a fit for almost every shopper.

As with any produce category, you want to have a nice variety for your customers, but having the right mix of citrus is critical to successful sales. Sure, navel oranges, grapefruit, lemons and limes will always be at the top of the category, but make sure to consider the myriad of citrus options that come available as the season progresses. It's with these that you might be able to grow your citrus sales far beyond your expectations.

The mandarin category (clementines, satsumas, tangos and more) has experienced huge growth and popularity among consumers. These little orange gems have different flavor profiles, and some have cultivated quite the following in recent years.