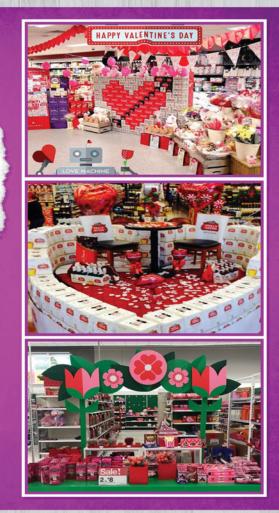

#### Love is in the air in February!

Cupid has arrived and love is in the air. Valentine's Day is here. Capture extra sales with a display of long stem dipped strawberries. Don't forget to display beautiful dozen red roses near by for that impulse buy. For those that who want to dip their own berries, Dulci Chocolate is a must.

Create your own gift baskets. Guys rushing in for a last-minute gift want everything done for them. Pull several related products together like strawberries, chocolates, and a bottle of wine. Arrange them in a basket lined with "grass," wrap the basket in cellophane, top it with a pretty pink bow and presto! Instant gift basket. This is the perfect grab-and-go gift.

Cross-merchandise your products to drive sales. Combine products that are relevant to romantic dinners. For Valentine's Day you can display steak, herbs like rosemary, potatoes, and asparagus.

**Happy Selling!** 