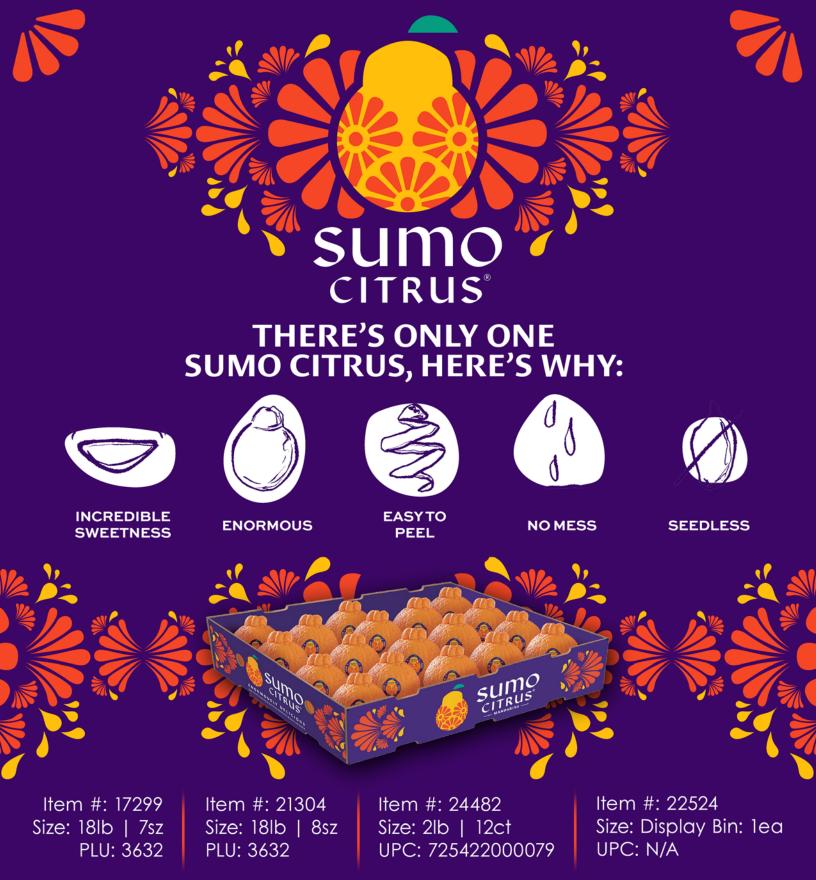

INDYFRUIT.COM 🚯 💟 🐵 🕼 4501 MASSACHUSETTS AVE INDIANAPOLIS, IN, 46218 | 317.546.2425 | 800.377.2425

Sumo Citrus is one of the world's largest and sweetest mandarin-hybrids, celebrated for its incredible taste and distinct looks. Because of its unique attributes, Sumo Citrus sets itself apart from more generic citrus.

#### Let's savor it!

Sumo citrus has made a thirty-year journey from Japan to our fruit aisle.