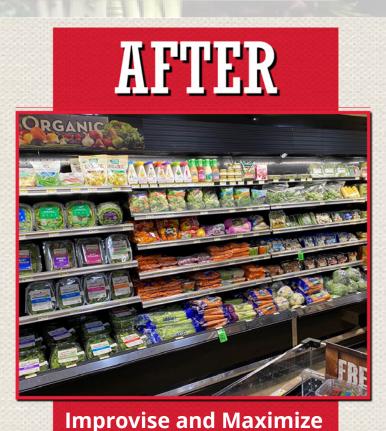

# CHECK OUT THIS MOST RECENT RESET AT CAPITOL CENTRE MARKET.

LOCATED IN MADISON, WISCONSIN

# BEFORE

**Realigning Categories** 

**Extra Room on Shelves** 

Resets offer more opportunities for your department to grow sales and basket size. Introducing your customers to new items will offer them the ability to discover new items in a fresh way.

The Indianapolis Fruit Outside Sales and Merchandising Team (WI) responsible for this produce reset at Capitol Centre Market included: **Edwin Cadena-Luevano**, **Dave Micheals**, **Marshall Olsen**, and **Corey Larson**.

**More Products on Shelves** 