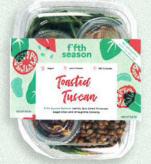

INGREDIENTS: leafy greens blend, quinoa, chickpeas, dried corn, feta cheese, poppy seed dressing

Toasted Tuscan

ITEM #: 24204 UPC: 852070008192 SIZE: 5.6oz

**INGREDIENTS:** spinach, lentils, sundried tomatoes, garlic bagel chips, vinaigrette dressing