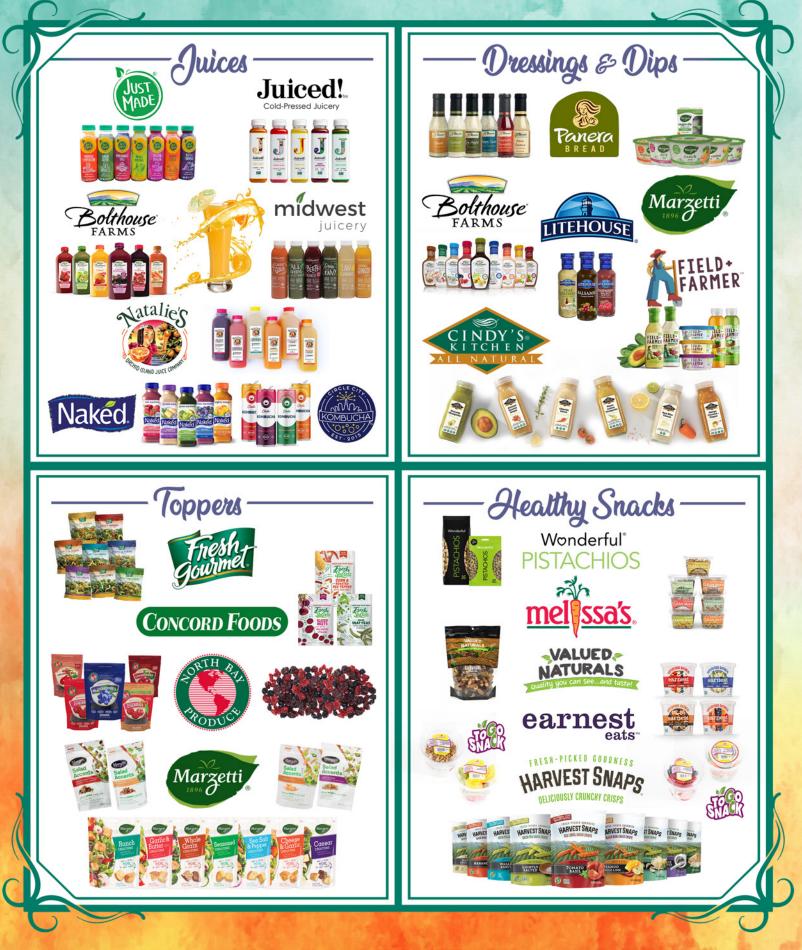

# Power Up with Non-Perishables!

4 Carrot Gold

Item #: 23901 UPC: 804551764226

SIZE: 12oz | 6ct INGREDIENTS: Carrot, Apple, Lemon, Ginger

**Green With Envy** 

Item #: 23903 UPC: 804551764202 SIZE: 12oz 1 6ct

INGREDIENTS: Apple, Romaine, Cucumber, Celery, Kale, Lemon, Parsley

**Beets By Midwest** Item #: 23902 UPC: 804551764219 SIZE: 12oz | 6ct INGREDIENTS: Carrot, Beet, Cucumber, Lemon, Ginger

Lava Lemonade Item #: 23904 UPC: 804551764196 SIZE: 12oz | 6ct INGREDIENTS: Filtered Water, Lemon, Maple Syrup, Cayenne Pepper

**Sippin On Ginger Juice** Item #: 23906 UPC: 804551779428 SIZE: 12oz | 6ct INGREDIENTS: Filtered Water, Apple, Lemon, Ginger, Apple Cider Vinegar, Turmeric, Cayenne Pepper, Black Pepper Extract

Item #: 23900 PC: 804551764189 SIZE: 12oz | 6ct INGREDIENTS: Apple, Romaine, Cucumber, Swiss Chard, Lemon

**All Greens Everything** Item #: 23905 UPC: 804551769429 SIZE: 12oz | 6ct INGREDIENTS: Cucumber, Celery, Romaine, Kale, Lemon, Parsley, Swiss Chard, Ginger

The world's sweetest mandarins.

© 2021 Wonderful Citrus LLC, All Rights Reserved. WONDERFUL HALOS, PURE GOODNESS, and the accompanying logos and trade dress are trademarks of Wonderful Citrus LLC or its affiliates.