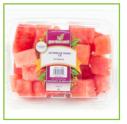

#### **TOP 5 RETAIL FRUIT ITEMS**

Watermelon Chunks Item #: 19790 Size: 1 LB / 12 CT UPC: 053495700122

Fruit Tray w/ Dip Item #: 12042 Size: 2 LB / 4 CT UPC: 053495097192

**Pineapple Chunks** Item #: 19784 Size: 1 LB / 12 CT UPC: 053495100120